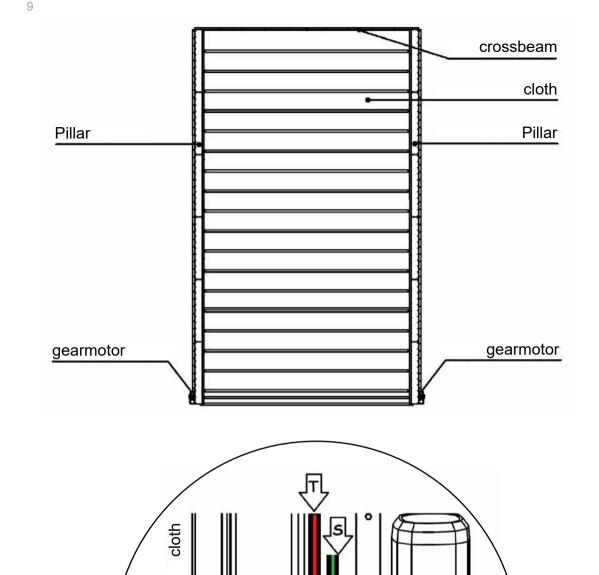

#### Pillars

Shaped galvanised steel beams on which slide-patented rollers/bogie. Covering case in press-curved plate in galvanised steel, RAL on demand.

#### Crossbeam

Not mechanised with the only purpose of supporting the cloth.

#### Motors

Two independent motors placed on the floor to facilitate the maintenance, each one positioned beside the pillar

#### Curtain

Self-extinguished PVC class II, 670 gr/sq. m or 900gr/sq. m, stiffened with steel cables joined to the pillars through patented rollers/bogies.

# Security Systems /

The patented mechanical fall arrest system avoids the cloth fall in case the transmission chain breaks (T) through intervention of the security chain (S).