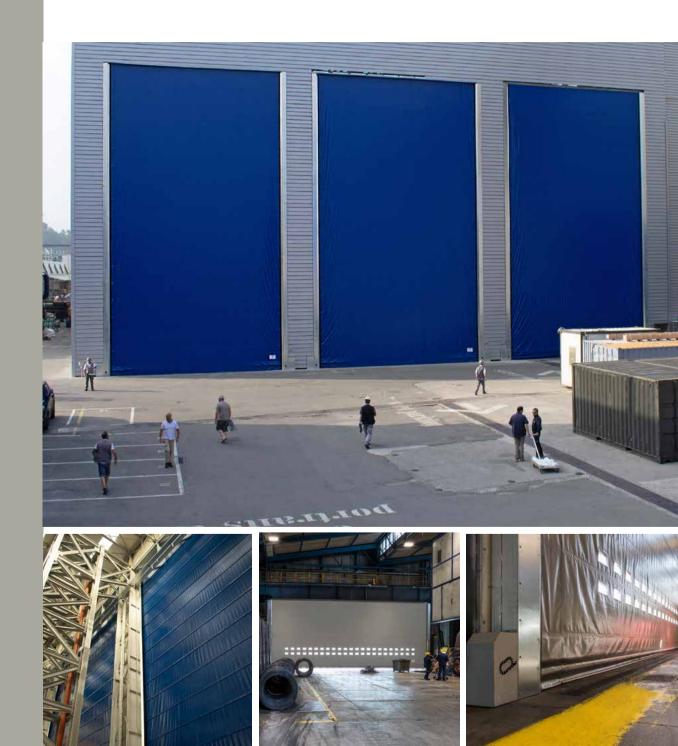

# What is Saildoor<sup>®</sup>

Saildoor ® is a new concept of industrial closure, unique in its kind for attitude and performance.

/ A high-speed fold-up door conceived, designed and built to measure for the closure of big industrial openings. Wind resistance, reliability and maintenance ease characterize Saildoor ® as a unique product in the world scene.

5

Saildoor ® closure boasts the highest class of wind resistance, that is class 5 of the UNI EN 12424 standard, and it has been certified according to UNI EN 12444 Ch. 7.1, which certifies the resistance of the whole structure. The materials with which it is made tolerate temperature changes and atmospheric agents, making Saildoor ® suitable for the most difficult contexts. The particular structure allows a simple and quick maintenance thanks to the placement on the ground of the mechanical components. Saildoor ® ranks among the most sensitive solutions to the environmental impact. This is made possible by low energy consumption and with a high opening / closing speed guaranteeing significant savings in terms of air conditioning.

#### Features

- very high wind resistance class 5 of the UNI EN 12424 Norm
- high opening /closing speed
- easy maintenance with ground operations
  resistance to thermal jumps and atmospheric agents
- small overall dimensions
- small shipment volumes
- rapid installation
- manual operation in case of black-out
- patented system